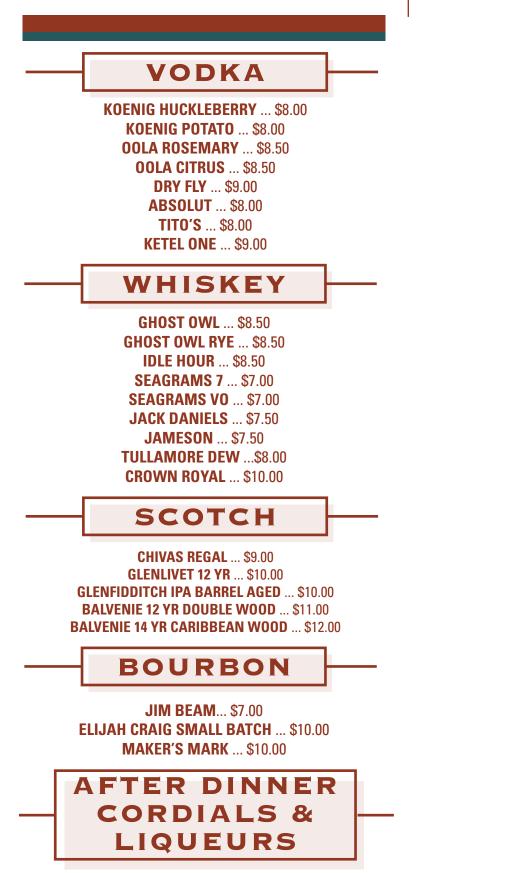

seberry, melon, pear and fresh cut grass \$9.00 Glass // \$35.00 Bottle

#### **CHATEAU STE. MICHELLE DRY RIESLING**

Woodinville, WA Refreshing with beautiful fruit flavors, crisp acidity offering a sweet citrus aroma and flavor \$8.00 Glass // \$31.00 Bottle

# **MARYHILL MOSCATO**

Goldendale, WA Lighter bodied with floral aromas and balanced acidity \$8.00 Glass // \$31.00 Bottle

## **EVE CHARDONNAY/CHARLES SMITH**

Walla Walla, WA Apple and floral aromas with a buttery smooth finish and a touch of oak \$38.00 Bottle

## **BROWNE SAUVIGNON BLANC**

Columbia Valley, WA Meyer lemon with hints of tropical flavors; mango and papaya, with a gooseberry finish \$55.00 Bottle

## PACIFIC RIM CHENIN BLANC

Yakima Valley WA Smooth and floral nose with key lime and melon flavors \$49.00 Bottle



BAILEY'S... \$7.00 KAHLUA... \$7.00 PEPPERMINT SCHNAPPS ... \$7.00 SAMBUCA ... \$7.50 FRANGELICO ... \$8.00 LEMONCELLO ... \$8.00 GRAND MARNIER ... \$9.00